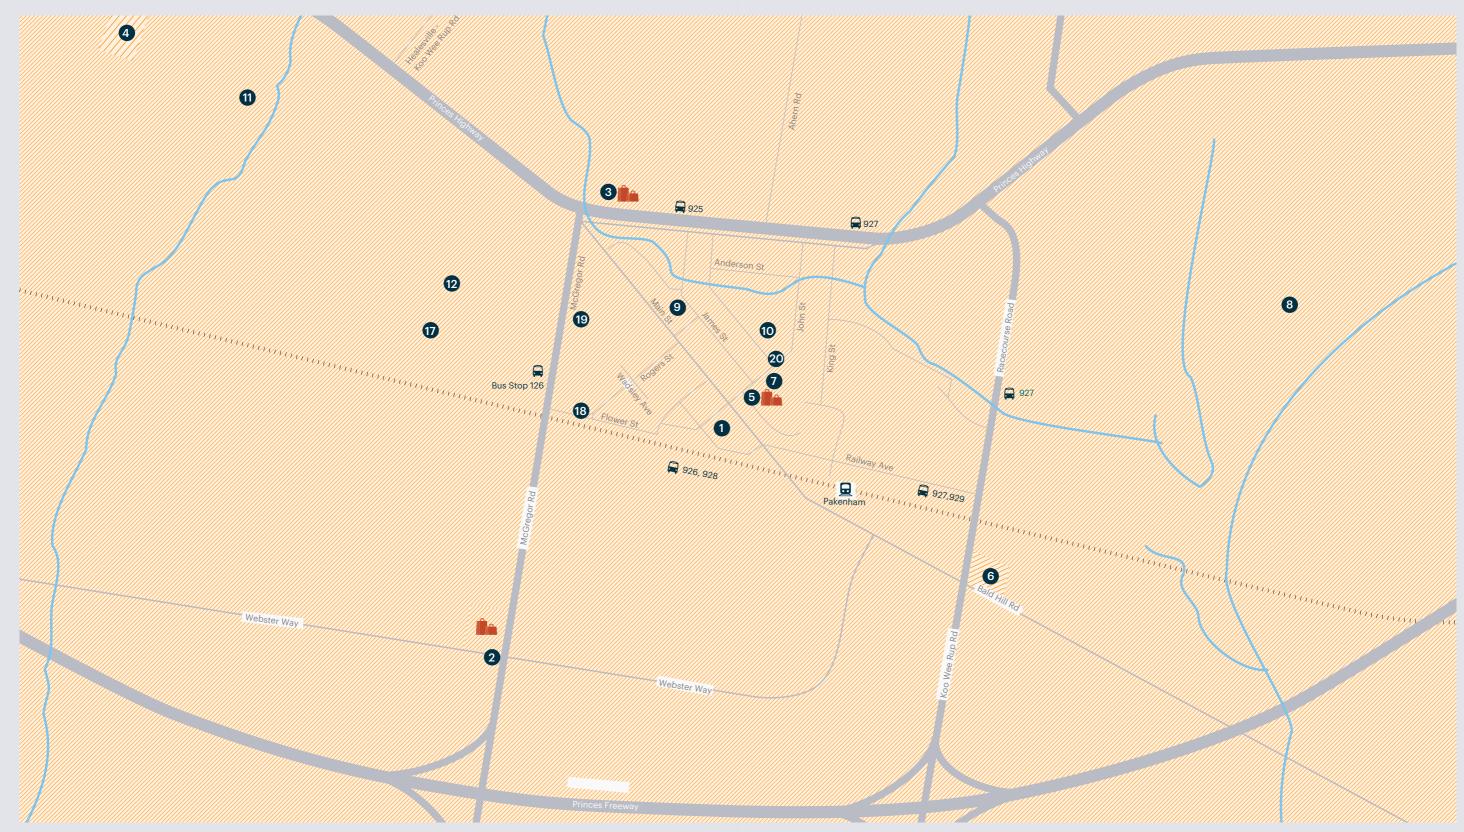

#### RETAIL

- 1. Pakenham Place Shopping Centre
- 2. The Heritage Shopping Centre
- 3. Retail and Restaurant Strip
- 4. Aldi
- 5. Coles
- 6. Bunnings
- 7. Woolworths

#### PARKS & RECREATION

- 8. Pakenham And District Golf Club
- 9. BJ Wallis Reserve
- 10. Toomuc Creek Linear Reserve
- 11. PB Ronald Park

### MEDICAL

- 12. Monash Health
- 13. Pakenham Medical Clinic
- 14. Better life Medical Clinic

#### OTHER

- 15. Menarock LIFE Pakenham Aged Care
- 16. Pakenham Library

Train line

KEY

Parking

Waterways

Located in Pakenham, only 55 kilometres from Melbourne's CBD and on the way to the magical Gippsland, you'll have the best of both worlds in this vibrant neighbourhood. Enjoy doing what you love, with Pakenham's main shopping street and train station just a leisurely stroll away. Discover short day trips to Gippsland's charming countryside.